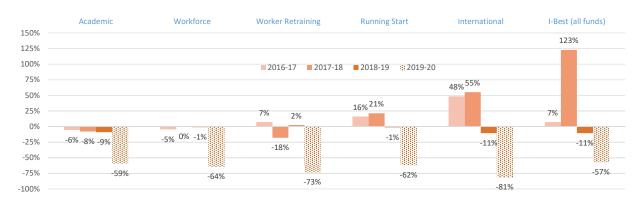

#### Annual Change in FTE by Class Intent and Program

#### FTE Highlights by Class Intent and Funding Program

| Duplicative. Do not  |        | 2016  | -17    |        |        | 2017  | -18    |        |        | 2018  | -19    |        |        | 2019  | -20    |        |
|----------------------|--------|-------|--------|--------|--------|-------|--------|--------|--------|-------|--------|--------|--------|-------|--------|--------|
| sum to totals        | summer | fall  | winter | spring |
| State                |        |       |        |        |        |       |        |        |        |       |        |        |        |       |        |        |
| Academic             | 270    | 1,027 | 1,014  | 977    | 285    | 959   | 933    | 851    | 237    | 851   | 859    | 814    | 240    | 886   |        |        |
| ਬੂ Workforce         | 347    | 1,187 | 1,152  | 1,151  | 367    | 1,165 | 1,147  | 1,150  | 309    | 1,214 | 1,148  | 1,119  | 232    | 1,118 |        |        |
| Transitional Studies | 83     | 478   | 471    | 345    | 142    | 459   | 486    | 402    | 142    | 302   | 363    | 266    | 90     | 171   |        |        |
| Worker Retraining    | 130    | 403   | 470    | 449    | 154    | 312   | 371    | 354    | 93     | 380   | 379    | 366    | 102    | 224   |        |        |
| I-Best**             |        | 19    | 34     | 42     |        | 35    | 38     | 29     |        | 30    | 21     | 47     |        | 31    |        |        |
| BAS                  |        |       |        |        |        |       |        |        |        | 3     | 7      | 9      | 4      | 44    |        |        |
| International        | 3      | 13    | 13     | 20     | 11     | 20    | 23     | 22     | 8      | 20    | 19     | 21     | 4      | 9     |        |        |
| Contract             |        |       |        |        |        |       |        |        |        |       |        |        |        |       |        |        |
| DOC                  | 1,050  | 1,225 | 1,187  | 1,158  | 1,078  | 1,081 | 1,108  | 1,081  | 888    | 1,018 | 1,052  | 1,056  | 971    | 36    |        |        |
| Running Start        |        | 169   | 166    | 153    |        | 211   | 200    | 181    |        | 199   | 202    | 183    |        | 224   |        |        |
| Alternative HS       |        | 72    | 75     | 75     |        | 85    | 95     | 97     |        | 97    | 93     | 86     | 9      | 54    |        |        |
| College in HS        |        | 15    |        | 13     |        | 19    |        | 12     |        | 14    |        | 10     |        |       |        |        |
| I-Best**             | 22     | 22    | 19     | 22     | 82     | 73    | 98     | 46     | 63     | 60    | 70     | 68     | 123    |       |        |        |