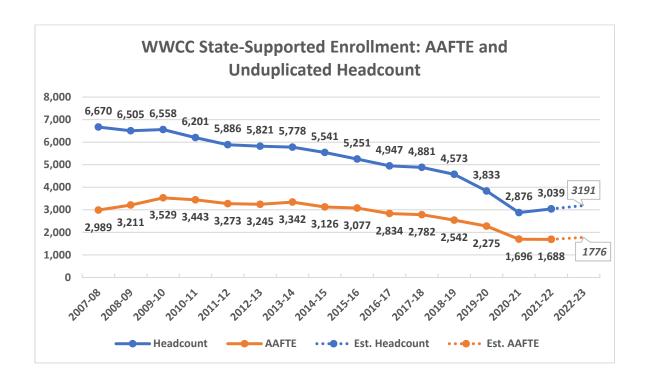

3:50 p.m. First Read: 2022-23 Annual Plan and Budget Discuss Tab 3

Ms. Lauerman

4:20 p.m. *Break* 

4:30 p.m. Recess to Executive Session to Review the Performance

of a Public Employee Discuss

5:30 p.m. President's Contract Possible Action