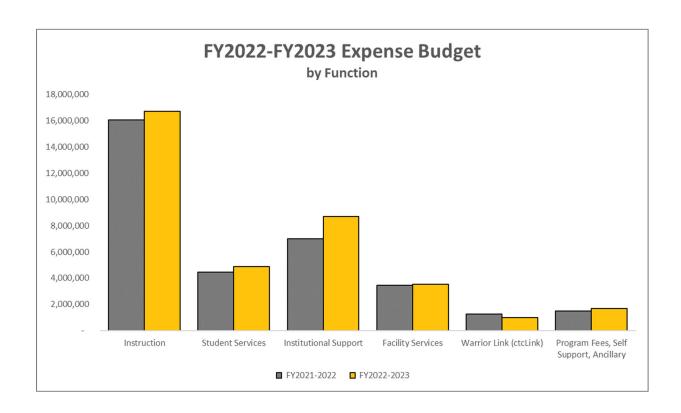

| (2,068,002) | -8%   |       |
| Contracted Services   | 45,020      | 312,687       | (267,667)   | -595% |       |
| Goods and Services    | 4,450,072   | 4,630,341     | (180,269)   | -4%   |       |
| Travel                | 109,095     | 90,435        | 18,660      | 17%   |       |
| Equipment             | 548,741     | 606,219       | (57,478)    | -10%  |       |
| Subsidies             | 933,683     | 1,202,314     | (268,631)   | -29%  | 10    |
| Debt Service          | 336,650     | 330,300       | 6,350       | 2%    |       |
| Transfers             | 354,536     | 329,036       | 25,500      | 7%    |       |
|                       | 33,681,218  | 36,472,754    | (2,791,536) | -8%   | •     |

Notes: Please see accompanying notes for definitions of terminology used





#### 2022-2023 GRANTS, CONTRACTS AND FISCAL AGENT AGREEMENTS

The 2022-2023 Grants, Contract and Fiscal Agent Agreements list presents FY 23 anticipated award information. The information is provided by SBCTC planning numbers, documents, federal award grant documents and proposals, and by program managers. Items of note this year are:

- > CARES III / American Rescue Plan (Institution); TBD. Amount available in FY 23 will be the carry-over from prior year. No new grant award for FY 23.
- Worker Retraining Program / SBCTC; Decrease of \$41,000. The bulk of Worker Retraining award funds pay for Workforce Ed programs faculty salary and benefits. Any significant decrease in the Worker Retraining Program award amount results in a potential increase to the baseline budget for faculty salary an