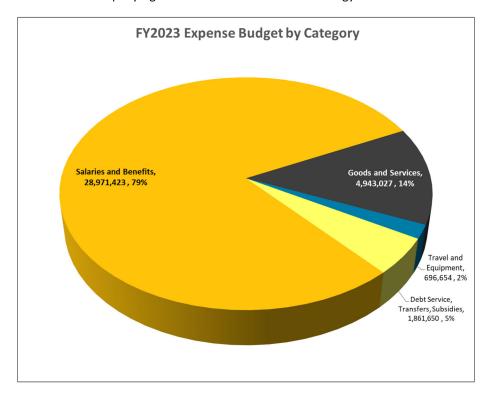

3:50 p.m. First Read: 2022-23 Annual Plan and Budget Discuss Tab 3

Ms. Lauerman

4:20 p.m. *Break* 

4:30 p.m. Recess to Executive Session to Review the Performance

of a Public Employee Discuss

5:30 p.m. President's Contract Possible Action