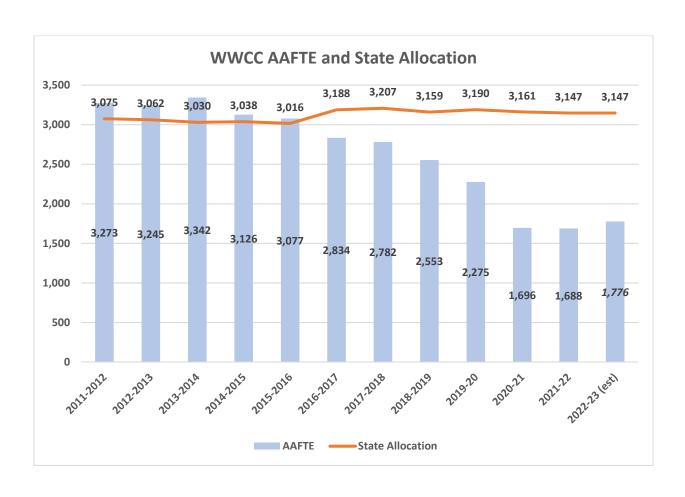

3:50 p.m. First Read: 2022-23 Annual Plan and Budget Discuss Tab 3

Ms. Lauerman

4:20 p.m. *Break* 

4:30 p.m. Recess to Executive Session to Review the Performance

of a Public Employee Discuss

5:30 p.m. President's Contract Possible Action