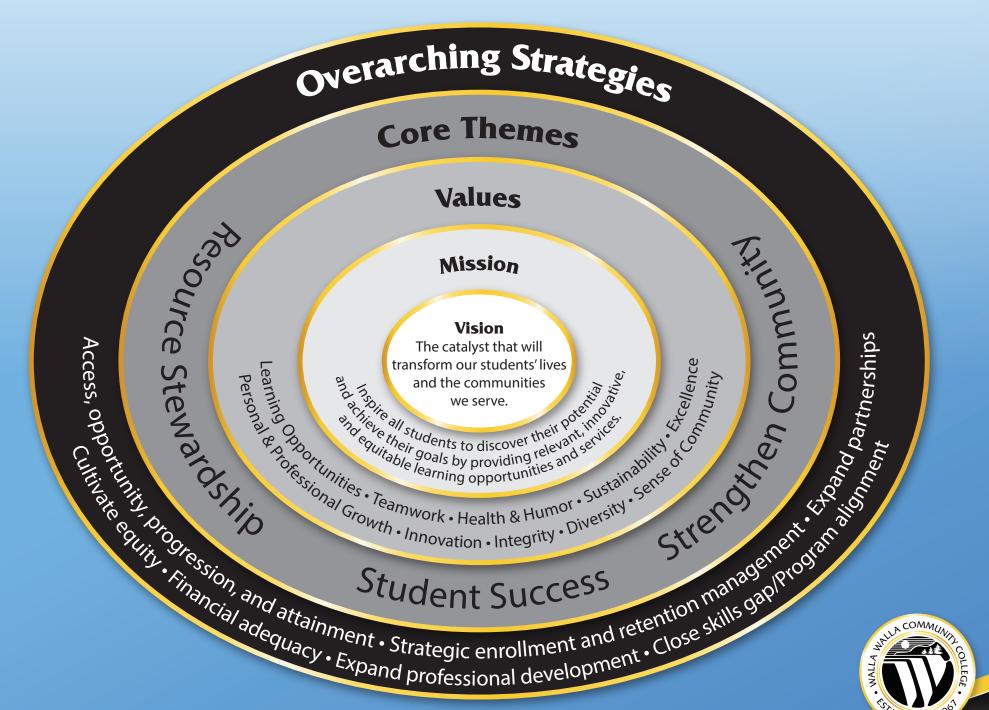

**Strategic Planning Update.** Dr. Velluzzi reviewed the most recent iterations of the proposed Vision Statement, Mission Statement, and Planning Assumptions, noting they would be presented for Board approval at the next regular meeting.