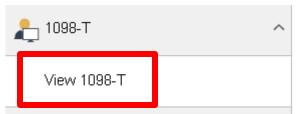

1. The Account page will display by default. To view your 1098-T, select "1098-T" on the left navigation, and then select "View 1098-T":

2. Select the "Grant Consent" button to read the terms of viewing your 1098-T online: