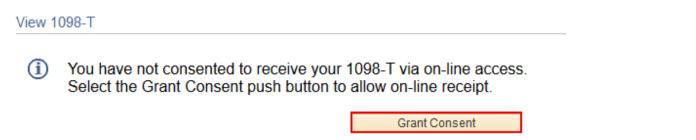

1. The Account page will display by default. To view your 1098-T, select "1098-T" on the left navigation, and then select "View 1098-T":

2. Select the "Grant Consent" button to read the terms of viewing your 1098-T online: